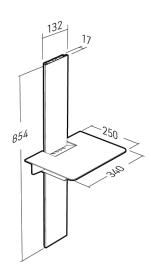

## Cable cover with docking shelf for a portable device

Cover:

Screw-in (wall screws included)

Extra thin (17 mm)

Compatible with all ERARD mounts

Front panel is clipped on by simple pressure

5 central cable passages

2 side cable passages

Several cable covers can be assembled together

Can be combined with FLAK 1100

PVC Front panel is anti-UV treated

Can be cut to the desired length

Can be painted

## <u>Docking shelf</u>:

Screw-in (wall screws included)

For a PC/Tablet up to 14 inches

Steel, black epoxy paint finish

| Cover height           | L. 800 mm       |
|------------------------|-----------------|
| Cable management       | Yes             |
| Paintable              | Yes             |
| Colour                 | White           |
| Materials              | Plastic / Steel |
| Assembly time          | 10 min          |
| Person(s) for assembly | 1 person        |