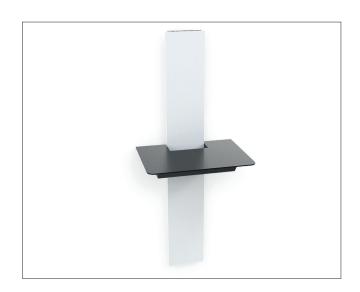

## Cable cover with docking shelf for a portable device

Cover:

Screw-in (wall screws included)

Extra thin (17 mm)

Compatible with all ERARD mounts

Front panel is clipped on by simple pressure

5 central cable passages

## <u>Docking shelf</u>:

Screw-in (wall screws included)

For a PC/Tablet up to 14 inches

Steel, black epoxy paint finish

| Cover height           | L. 800 mm       |
|------------------------|-----------------|
| Cable management       | Yes             |
| Paintable              | Yes             |
| Colour                 | White           |
| Materials              | Plastic / Steel |
| Assembly time          | 10 min          |
| Person(s) for assembly | 1 person        |